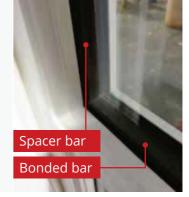

#### A guide to spacer bars

A spacer bar is used to separate the panes of glass in a double or triple glazed unit. Under current building regulations, spacer bars are required to be warm edged to reduce thermal transmittance between panes. Bonded bars are simply spacer bars used back-to-back to separate plant-on glazing bars – giving the illusion of depth and mimicking traditional style.